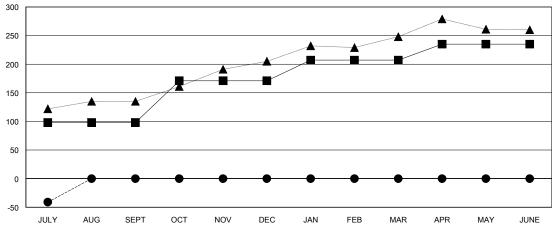

## GOALS AND ACTUAL MEMBERS CUMULATIVE

| - CURR  | ENT YEAR GOALS FOR NEW |
|---------|------------------------|
| MEMBERS |                        |

- CURRENT YEAR ACTUAL MEMBERS

- ▲ - LAST YEAR ACTUAL MEMBERS

| Members               |                    |                                     |                    |                  |  |  |  |
|-----------------------|--------------------|-------------------------------------|--------------------|------------------|--|--|--|
| RESULTS FOR 2016-2017 |                    |                                     |                    |                  |  |  |  |
| QUARTER               | NEW MEMBER<br>GOAL | CHARTER AND<br>NEW MEMBERS<br>ADDED | DROPPED<br>MEMBERS | NET<br>GAIN/LOSS |  |  |  |
| JULY/AUG/SEPT         | 98                 | 34                                  | 75                 | -41              |  |  |  |
| OCT/NOV/DEC           | 73                 | 0                                   | 0                  | 0                |  |  |  |
| JAN/FEB/MAR           | 36                 | 0                                   | 0                  | 0                |  |  |  |
| APR/MAY/JUNE          | 28                 | 0                                   | 0                  | 0                |  |  |  |