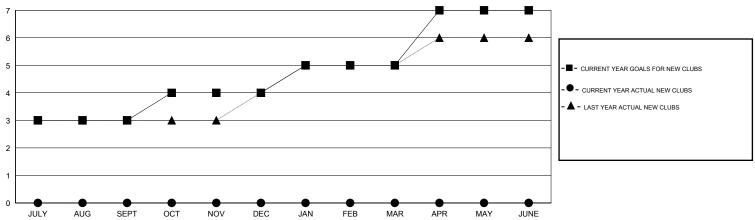

## GOALS AND ACTUAL NEW CLUBS CUMULATIVE

## GMT: NAZMUL HAQUE LOCATION INDIA GMT CA 6

| Clubs                                              |                  |             |                  |                  |  |  |  |
|----------------------------------------------------|------------------|-------------|------------------|------------------|--|--|--|
| RESULTS FOR 2016-2017                              |                  |             |                  |                  |  |  |  |
| QUARTER                                            | NEW CLUB<br>GOAL | NEW CLUBS   | DROPPED<br>CLUBS | NET<br>GAIN/LOSS |  |  |  |
| JULY/AUG/SEPT OCT/NOV/DEC JAN/FEB/MAR APR/MAY/JUNE | 3<br>1<br>1<br>2 | 0<br>0<br>0 | 0<br>0<br>0      | 0<br>0<br>0      |  |  |  |